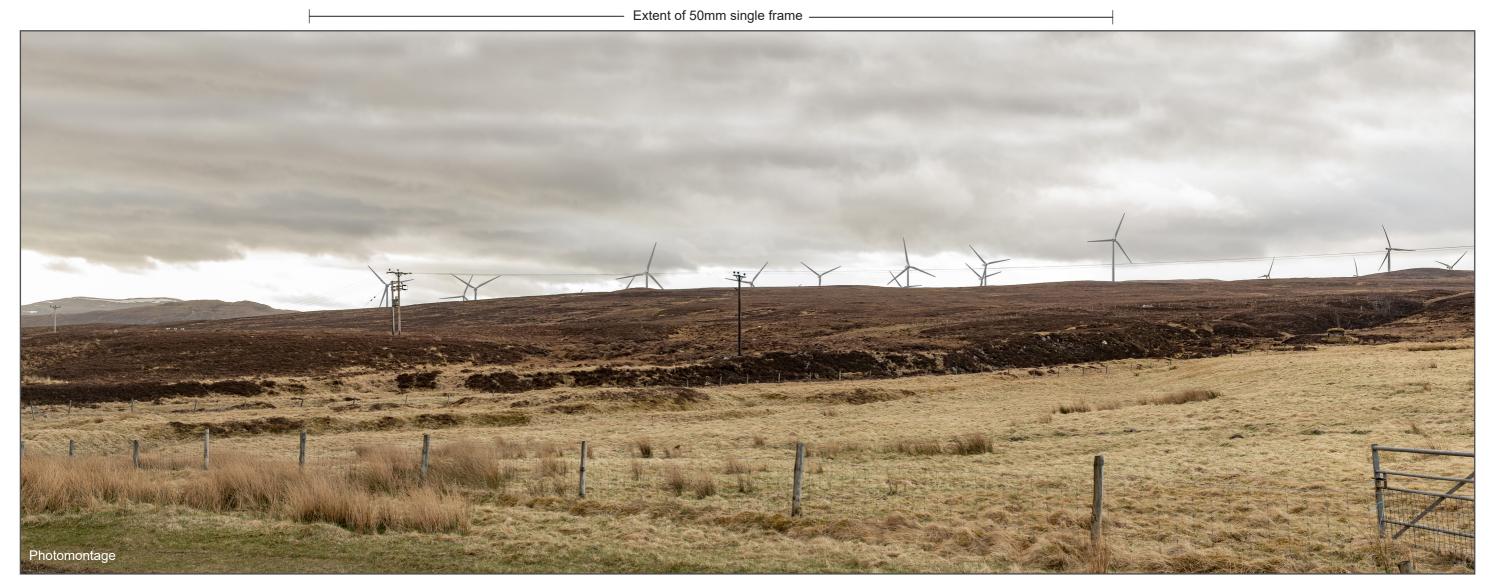

Figure 4.8f Viewpoint 1 A835 Aultguish Inn

Distance to nearest turbine: 2307m

Camera: Nikon D750 Focal Length: 50mm vertical (27°) x 28mm horizontal (65.5°) Camera height: 1.5m Date: 20/04/2018 09:15

The images contained on this page and the following page are not representative of scale and distance from the actual viewpoint and show the wind farm development in its wider landscape context only.

For empirical testing, the wireline image on the next page can be accurately assessed in the field when converted to a transparency. If viewed with one eye at a distance of 300mm from exactly the same location and height as the original camera lens, the image will fit the real landscape cues.